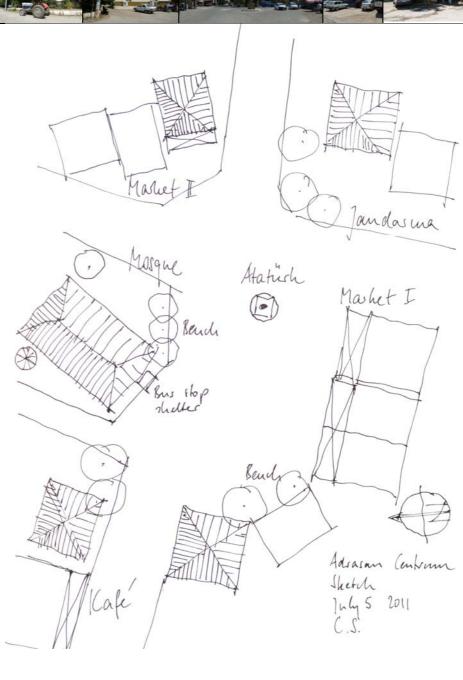

#### **Sketch of Situation**

The square of Adrasan Centrum is situated in the village at the junction of the three roads to Olimpos. Adrasan Beach and Kumluca. The Old Mosque was replaced by a new building in the 1980s. Other buildings reflect the development of the village (old houses with traditional dimensions and tiled roofs) to a small rural town of 3.500 people with increasing housing function (Atatürk memorial, multi-storey housing and buildings which combine commercial uses and housing on top). On the corner there is a police station (Jandarma).

Areas where people spend time are e.g. a bench outside the Mosque court, a bench in front of the house in the east, the entrance to the two markets and the Kafe in Kumluca Road. The bus stop shelter next to the Mosque is rarely used.

On the square vehicles are parked in the south west, short stops happen in front of the markets. Traffic lights, installed when the coastal traffic was passing through the village before the building of the D 400, are switched off.