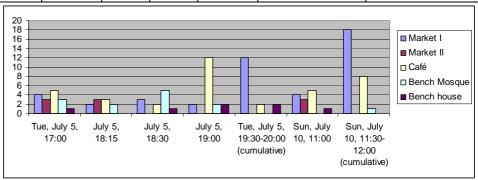

## Observation of Use of Public Space in Adrasan Central Square

At seven times the open space use was observed. Five times it was a momentary documentation taken by walking around the square.

| walking around the squa                            | ire.                        |                          |                             |                             |                                                        |                             | •                                                         | •                                                                                                                                                                                                                                                                                                                                                                                                                                                                                                                                                                                                                                                                                                                                                                                                                                                                                                                                                                                                                                                                                                                                                                                                                                                                                                                                                                                                                                                                                                                                                                                                                                                                                                                                                                                                                                                                                                                                                                                                                                                                                                                              |
|----------------------------------------------------|-----------------------------|--------------------------|-----------------------------|-----------------------------|--------------------------------------------------------|-----------------------------|-----------------------------------------------------------|--------------------------------------------------------------------------------------------------------------------------------------------------------------------------------------------------------------------------------------------------------------------------------------------------------------------------------------------------------------------------------------------------------------------------------------------------------------------------------------------------------------------------------------------------------------------------------------------------------------------------------------------------------------------------------------------------------------------------------------------------------------------------------------------------------------------------------------------------------------------------------------------------------------------------------------------------------------------------------------------------------------------------------------------------------------------------------------------------------------------------------------------------------------------------------------------------------------------------------------------------------------------------------------------------------------------------------------------------------------------------------------------------------------------------------------------------------------------------------------------------------------------------------------------------------------------------------------------------------------------------------------------------------------------------------------------------------------------------------------------------------------------------------------------------------------------------------------------------------------------------------------------------------------------------------------------------------------------------------------------------------------------------------------------------------------------------------------------------------------------------------|
| Time                                               |                             |                          |                             |                             |                                                        |                             |                                                           |                                                                                                                                                                                                                                                                                                                                                                                                                                                                                                                                                                                                                                                                                                                                                                                                                                                                                                                                                                                                                                                                                                                                                                                                                                                                                                                                                                                                                                                                                                                                                                                                                                                                                                                                                                                                                                                                                                                                                                                                                                                                                                                                |
| Site                                               | Tue,<br>July<br>5,<br>17:00 | Tue,<br>July 5,<br>18:15 | Tue,<br>July<br>5,<br>18:30 | Tue,<br>July<br>5,<br>19:00 | Tue,<br>July 5,<br>19:30-<br>20:00<br>(cumul<br>ative) | Sun<br>July<br>10,<br>11:00 | Sun<br>July<br>10,<br>11:30-<br>12:00<br>(cumul<br>ative) |                                                                                                                                                                                                                                                                                                                                                                                                                                                                                                                                                                                                                                                                                                                                                                                                                                                                                                                                                                                                                                                                                                                                                                                                                                                                                                                                                                                                                                                                                                                                                                                                                                                                                                                                                                                                                                                                                                                                                                                                                                                                                                                                |
| Market I                                           | 4                           | 2                        | 3                           | 2                           | 12                                                     | 4                           | 18                                                        |                                                                                                                                                                                                                                                                                                                                                                                                                                                                                                                                                                                                                                                                                                                                                                                                                                                                                                                                                                                                                                                                                                                                                                                                                                                                                                                                                                                                                                                                                                                                                                                                                                                                                                                                                                                                                                                                                                                                                                                                                                                                                                                                |
| Market II                                          | 3                           | 3                        | not<br>obs.                 | not<br>obs.                 | not<br>obs.                                            | 3                           | not<br>obs.                                               | "ANAV                                                                                                                                                                                                                                                                                                                                                                                                                                                                                                                                                                                                                                                                                                                                                                                                                                                                                                                                                                                                                                                                                                                                                                                                                                                                                                                                                                                                                                                                                                                                                                                                                                                                                                                                                                                                                                                                                                                                                                                                                                                                                                                          |
| Kafe<br>(observation point)                        | 5                           | 3                        | 2                           | 12                          | 2                                                      | 5                           | 8                                                         |                                                                                                                                                                                                                                                                                                                                                                                                                                                                                                                                                                                                                                                                                                                                                                                                                                                                                                                                                                                                                                                                                                                                                                                                                                                                                                                                                                                                                                                                                                                                                                                                                                                                                                                                                                                                                                                                                                                                                                                                                                                                                                                                |
| Bench in front of Mosque                           | 3                           | 2                        | 5                           | 2                           | not<br>obs.                                            | 1                           | not<br>obs.                                               |                                                                                                                                                                                                                                                                                                                                                                                                                                                                                                                                                                                                                                                                                                                                                                                                                                                                                                                                                                                                                                                                                                                                                                                                                                                                                                                                                                                                                                                                                                                                                                                                                                                                                                                                                                                                                                                                                                                                                                                                                                                                                                                                |
| Bench in front of house                            | 1                           | 0                        | 1                           | 2                           | 2                                                      | 0                           | 0                                                         |                                                                                                                                                                                                                                                                                                                                                                                                                                                                                                                                                                                                                                                                                                                                                                                                                                                                                                                                                                                                                                                                                                                                                                                                                                                                                                                                                                                                                                                                                                                                                                                                                                                                                                                                                                                                                                                                                                                                                                                                                                                                                                                                |
| Bus stop shelter in front of Mosque (not observed) |                             |                          |                             |                             |                                                        |                             |                                                           | THE RESERVE THE PROPERTY OF TH |
| Ob a smooth so of                                  |                             |                          |                             |                             | l                                                      | l                           |                                                           | <u> </u>                                                                                                                                                                                                                                                                                                                                                                                                                                                                                                                                                                                                                                                                                                                                                                                                                                                                                                                                                                                                                                                                                                                                                                                                                                                                                                                                                                                                                                                                                                                                                                                                                                                                                                                                                                                                                                                                                                                                                                                                                                                                                                                       |

### Observation of Use of Public Space in Adrasan Central Square

Two times the observation was made summing up all events which happened within 30 minutes watching the square from the terrace of the Kafe. Obviously market one is used by many people arriving in their cars and stopping for some minutes to do shopping. The south west area is calm and few vehicles are parked here for a long time. As the bench in front of the mosque and the area near market II could not be observed from that point the cumulative observation is more relevant regarding users crossing or passing the square.

On Sunday July 10, a maximum density of use could be observed in terms of cars and pedestrians. The numbers of cars are still very low and although some obviously unusual constellation happened when cars were parked or traffic participants passed each other there was never a feeling of danger or the impression, the amount of traffic could be influencing social life negatively.