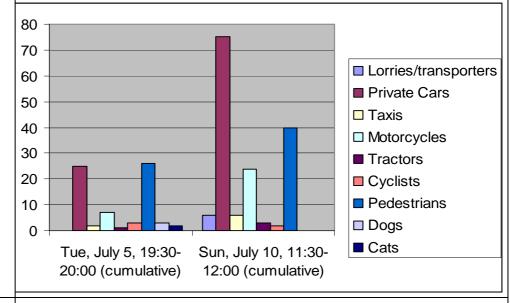

### Items using public space

| Time                          | Tue, July 5,<br>19:30-20:00 | Sun, July 10,<br>11:30 – 12:00 |   |
|-------------------------------|-----------------------------|--------------------------------|---|
| Site or Item using open space | (cumulative)                | (cumulative)                   |   |
| Lorries / transporters        | 0                           | 6                              |   |
| Private Cars                  | 25                          | 75                             |   |
| Taxis                         | 2                           | 6                              |   |
| Motorcycles                   | 7                           | 24                             |   |
| Tractors                      | 1                           | 3                              |   |
| Cyclists                      | 3                           | 2                              |   |
| Pedestrians                   | 26                          | 40                             |   |
| Dogs                          | 3                           | 0                              | 1 |
| Cats                          | 2                           | 0                              |   |
|                               |                             |                                |   |

On Sunday July 10, a maximum density of use could be observed in terms of cars and pedestrians. The numbers of cars are still very low and although some obviously unusual constellation happened when cars were parked or traffic participants passed each other there was never a feeling of danger or the impression, the amount of traffic could be influencing social life negatively.